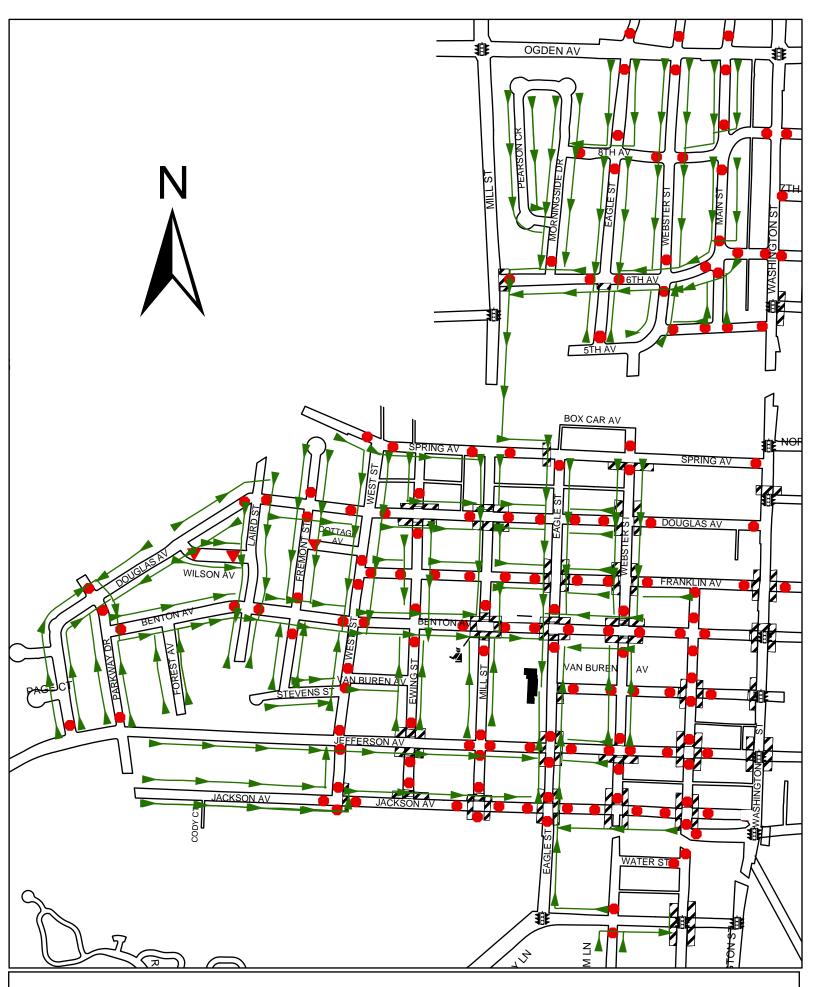

## **Naper Elementary School District 203**

## NOTE TO PARENTS:

This map is provided to help you and your child determine the best way to and from school. We suggest you review the map and travel the route with your child, answering any questions and noting walkways traffic controls, crossing guards, etc.

For questions regarding busing, please contact the appropriate school district administration office.

For questions regarding the school pedestrian walk route or right-of-way controls, please contact The City of Naperville - Transportation, Engineering, and Development Business Group.

Prepared by the Transportation and Traffic Services Team, September 2009.